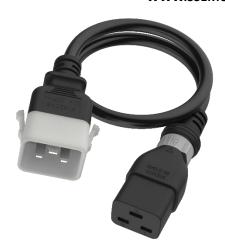

## Dual-Lock 620890 SERIES-C20/C19

### **FEATURES**

- 2<sup>nd</sup> Generation D-LOCK Securing System
- Unique rotary switch and low profile C19 locking mechanism fits any standard C20 inlet
- Patented C20 positive mechanism locks with SSEMCO P-Lock outlets and is backward compatible with any standard C19 outlet
- Rated up to 20 Amps
- Various colors / length available

## **TECHNICAL SPECIFICATIONS**

| SPECIFICATION                 | DESCRIPTION                                                              |
|-------------------------------|--------------------------------------------------------------------------|
| Standard                      | IEC 60320                                                                |
| High potential test voltage   | 2000VAC (1min 50Hz)                                                      |
| Rating                        | UL/cUL : 15A/20A 250VAC<br>TUV or VDE : 16A 250VAC                       |
| Operation temperature         | -20°C ~ +70°C                                                            |
| Flammability corresponding to | Plug/Connector: UL 94V-2 or better<br>Cable: UL VW-1, IEC60332-1. Cat F2 |
| Conductor Size Option         | For North America : 14AWG / 12AWG<br>For Europe : 1.5mm² / 2.5 mm²       |
|                               |                                                                          |