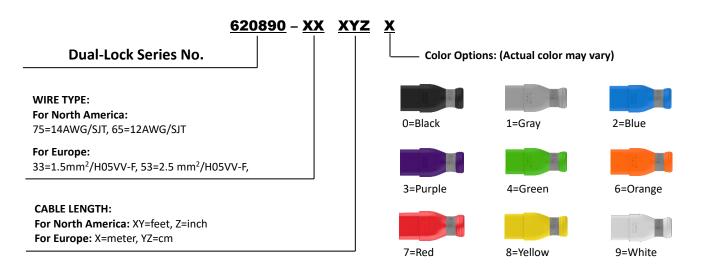

|
| Rating                        | UL/cUL : 15A/20A 250VAC<br>TUV or VDE : 16A 250VAC                       |
| Operation temperature         | -20°C ~ +70°C                                                            |
| Flammability corresponding to | Plug/Connector: UL 94V-2 or better<br>Cable: UL VW-1, IEC60332-1. Cat F2 |
| Conductor Size Option         | For North America : 14AWG / 12AWG<br>For Europe : 1.5mm² / 2.5 mm²       |
|                               |                                                                          |

#### COMMON APPLICATIONS

- Data centers
- Medical devices
- Automation Industrial
- Industrial Equipment
- Architectural devices
- Broadcasting stations
- Critical Power Management

#### **ORDERING INFORMATION**