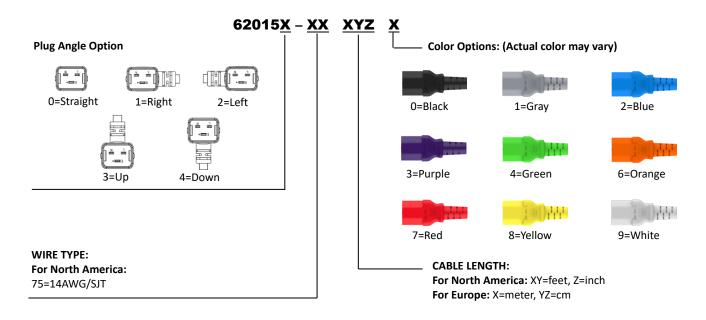

|
| High potential test voltage   | 2000VAC (1min 50Hz)                                                      |
| Rating                        | UL/cUL: 15A 250VAC                                                       |
| Operation temperature         | -20°C ~ +70°C                                                            |
| Flammability corresponding to | Plug/Connector: UL 94V-2 or better<br>Cable: UL VW-1, IEC60332-1. Cat F2 |
| Conductor Size Option         | For North America : 14AWG                                                |

#### **COMMON APPLICATIONS**

- Data centers
- Medical devices
- Automation Industrial
- Industrial Equipment
- Architectural devices
- Broadcasting stations
- Critical Power Management

### **APPROVALS**



#### **ORDERING INFORMATION**