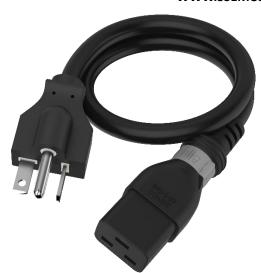

## **FEATURES**

- 2nd Generation S-LOCK Securing System
- Unique rotary switch and low profile C13/C15/C19 locking mechanism fits any standard C14/C16/C20 inlet
- Fully compliance with UL60320
- Standard NEMA 5-20 plug for conventional power outlets across North America.
- Rated up to 20 Amps
- Various colors / length available