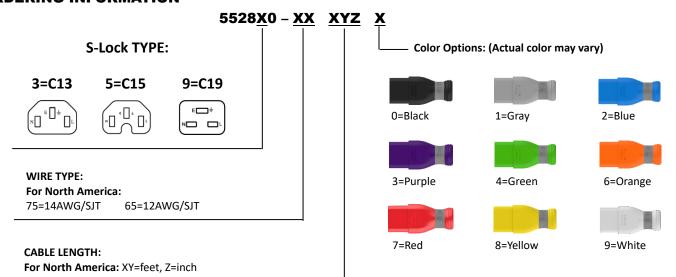

-----------------------------|
| Standard                      | UL817 / UL 60320                                     |
| High potential test voltage   | 1250VAC (1min 50Hz)                                  |
| Rating                        | UL/cUL: 15A/20A 250VAC                               |
| Operation temperature         | -20°C ~ +70°C                                        |
| Flammability corresponding to | Plug/Connector: UL 94V-2 or better<br>Cable: UL VW-1 |
| Conductor Size Option         | For North America : 14AWG/12AWG                      |

### **COMMON APPLICATIONS**

- Data centers
- Medical devices
- Automation Industrial
- Industrial Equipment
- Architectural devices
- Broadcasting stations
- Critical Power Management

# **APPROVALS**



## **ORDERING INFORMATION**